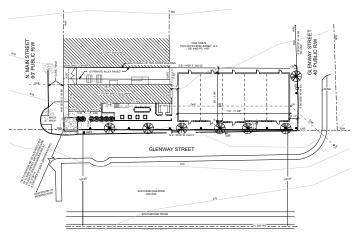

#### CONTACT

Steve Pepitone Owner Instep Properties 4 N. Main St. Belmont, NC 28012 704 578 7240 The North Main Station project is a developer-driven retail center, that builds upon the character and aesthetic quality of the historic 1916 train depot that shares this site. The urban infill project was confined by many site limitations, but the design team found creative ways to maximize building SF, while organizing the required site elements in a holistic manner that helped build upon the urban fabric of downtown Belmont.